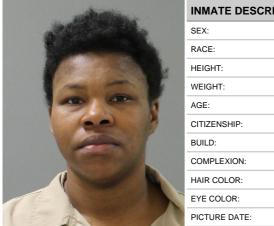

## CARROLL, TIFFANY JENAE (00382007)

SANCTIONS NOT AVAILABLE IN THE AUTOMATED SYSTEM PRIOR TO JANUARY 2009

\_\_\_\_

|   | INMATE DESCRIPTION |                       | INMATE SENTENCE AND LOCATION  |                         |  |  |
|---|--------------------|-----------------------|-------------------------------|-------------------------|--|--|
|   | SEX:               | FEMALE                | SCDC ID:                      | 00382007                |  |  |
|   | RACE:              | BLACK                 | SID:                          | SC02370952              |  |  |
|   | HEIGHT:            | 5' 06"                | OFFENDER TYPE:                | ADULT-STRAIGHT SENTENCE |  |  |
|   | WEIGHT:            | 286 lbs.              | ADMISSION DATE:               | 01/09/2020              |  |  |
|   | AGE:               | 36                    | LOCATION:                     | GRAHAM                  |  |  |
|   | CITIZENSHIP:       | CITIZEN - NATIVE BORN | DORM-ROOM-BUNK:               | BRA-0048-A              |  |  |
|   | BUILD:             | STOCKY                | EWC LEVEL:                    | 2F5                     |  |  |
|   | COMPLEXION:        | MEDIUM BROWN          | EEC LEVEL:                    |                         |  |  |
|   | HAIR COLOR:        | BLACK                 | PROJECTED RELEASE DATE:       | 07/24/2032              |  |  |
| 1 | EYE COLOR:         | BROWN                 | PROJECTED PAROLE ELIGIBILITY: | 09/27/2023              |  |  |
|   | PICTURE DATE:      | 01/10/2020            | SUP. FURLOUGH ELIGIBILITY:    | NOT ELIGIBLE            |  |  |
|   |                    |                       |                               |                         |  |  |